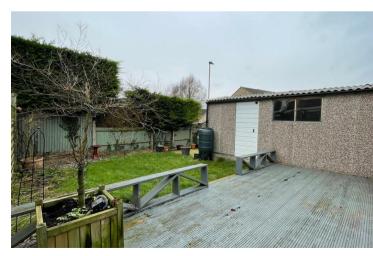

163 Bankhead Road is a delightful 3 bedroom semi detached dormer style house. The property occupies a large corner plot with ample parking and a garage. to the back there is a good sized garden with large decked area and established hedge boarder and post and plank fencing. Internally there is a good sized living room with a lovely fireplace and an archway leading to the dining room which again is good in size fitting a table and chairs with ease and leading onto and office/ sunroom space and French doors off to the garden.

- GARAGE
- CORNER PLOT
- UPVC WINDOWS AND DOORS

This house is immaculately presented and is ready to occupy on a chain free sale. We recommend early inspection.

VIEWING - BY APPOINTMENT THROUGH THE AGENCY - Tel. No. 01609 771959 TENURE - FREEHOLD SERVICES - MAINS GAS, WATER, ELECTRIC & DRAINAGE