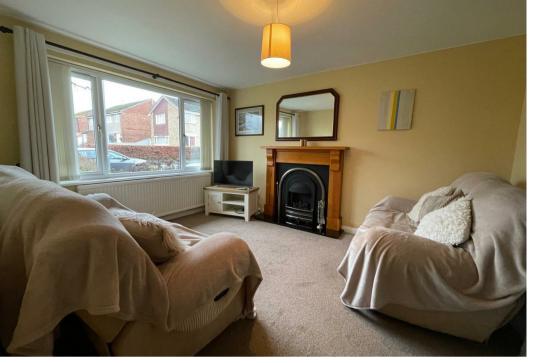

163 Bankhead Road is a delightful 3 bedroom semi detached dormer style house. The property occupies a large corner plot with ample parking and a garage. to the back there is a good sized garden with large decked area and established hedge boarder and post and plank fencing. Internally there is a good sized living room with a lovely fireplace and an archway leading to the dining room which again is good in size fitting a table and chairs with ease and leading onto and office/ sunroom space and French doors off to the garden.