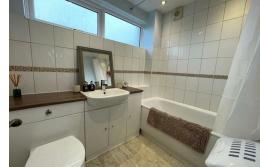

The kitchen has good quality wall and base units with space for a washing machine and fridge freezer there is also a Worcester MT10RF combi boiler and fitted dishwasher. To the upstairs of the property there are 3 good sized bedrooms with fitted wardrobes to bedroom 2 and over stairs cupboard space in bedroom3. The bathroom comprises of WC vanity unit bath and electric Mira sport shower.