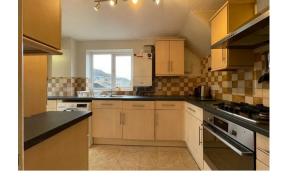

The kitchen has good quality wall and base units with space for a washing machine and fridge freezer there is also a Worcester MT10RF combi boiler and fitted dishwasher. To the upstairs of the property there are 3 good sized bedrooms with fitted wardrobes to bedroom 2 and over stairs cupboard space in bedroom3. The bathroom comprises of WC vanity unit bath and electric Mira sport shower.