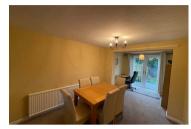

163 Bankhead Road is a delightful 3 bedroom semi detached dormer style house. The property occupies a large corner plot with ample parking and a garage. to the back there is a good sized garden with large decked area and established hedge boarder and post and plank fencing. Internally there is a good sized living room with a lovely fireplace and an archway leading to the dining room which again is good in size fitting a table and chairs with ease and leading onto and office/ sunroom space and French doors off to the garden.

GROUND FLOOR

KITCHEN

17'9" x 7'9" 5.41m x 2.36m

ENTRANCE

U/

SUN ROOM/OFFIC 8'6" x 5'10" 2.60m x 1.79m

DINING ROOM 10'11" x 9'6" 3.33m x 2.90m

SITTING ROOM 12'8" x 10'3" 3.86m x 3.12n