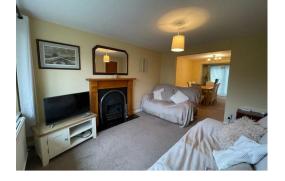

163 Bankhead Road is a delightful 3 bedroom semi detached dormer style house. The property occupies a large corner plot with ample parking and a garage. to the back there is a good sized garden with large decked area and established hedge boarder and post and plank fencing. Internally there is a good sized living room with a lovely fireplace and an archway leading to the dining room which again is good in size fitting a table and chairs with ease and leading onto and office/ sunroom space and French doors off to the garden.

GROUND FLOOR

KITCHEN

17'9" x 7'9" 5.41m x 2.36m

ENTRANCE

U/

SUN ROOM/OFFIC 8'6" x 5'10" 2.60m x 1.79m

DINING ROOM 10'11" x 9'6" 3.33m x 2.90m

SITTING ROOM 12'8" x 10'3" 3.86m x 3.12n