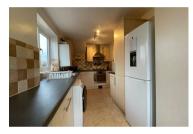

The kitchen has good quality wall and base units with space for a washing machine and fridge freezer there is also a Worcester MT10RF combi boiler and fitted dishwasher. To the upstairs of the property there are 3 good sized bedrooms with fitted wardrobes to bedroom 2 and over stairs cupboard space in bedroom3. The bathroom comprises of WC vanity unit bath and electric Mira sport shower.