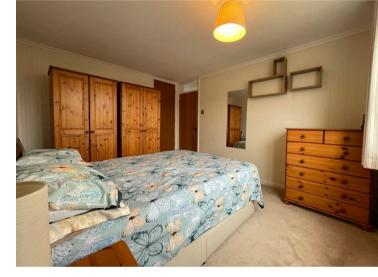

The kitchen has good quality wall and base units with space for a washing machine and fridge freezer there is also a Worcester MT10RF combi boiler and fitted dishwasher. To the upstairs of the property there are 3 good sized bedrooms with fitted wardrobes to bedroom 2 and over stairs cupboard space in bedroom3. The bathroom comprises of WC vanity unit bath and electric Mira sport shower.

WARDROBE

BEDROOM 1 12'8" x 10'1" 3.86m x 3.07m

BEDROOM 3 9'4" x 6'6" .84m x 1.99n