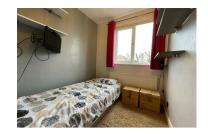

The kitchen has good quality wall and base units with space for a washing machine and fridge freezer there is also a Worcester MT10RF combi boiler and fitted dishwasher. To the upstairs of the property there are 3 good sized bedrooms with fitted wardrobes to bedroom 2 and over stairs cupboard space in bedroom3. The bathroom comprises of WC vanity unit bath and electric Mira sport shower.

WARDROBE

BEDROOM 1 12'8" x 10'1" 3.86m x 3.07m

BEDROOM 3 9'4" x 6'6" .84m x 1.99n