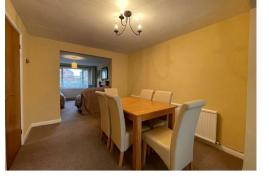

163 Bankhead Road is a delightful 3 bedroom semi detached dormer style house. The property occupies a large corner plot with ample parking and a garage. to the back there is a good sized garden with large decked area and established hedge boarder and post and plank fencing. Internally there is a good sized living room with a lovely fireplace and an archway leading to the dining room which again is good in size fitting a table and chairs with ease and leading onto and office/ sunroom space and French doors off to the garden.

GROUND FLOOR

KITCHEN

17'9" x 7'9" 5.41m x 2.36m

ENTRANCE

U/

SUN ROOM/OFFIC 8'6" x 5'10" 2.60m x 1.79m

DINING ROOM 10'11" x 9'6" 3.33m x 2.90m

SITTING ROOM 12'8" x 10'3" 3.86m x 3.12n